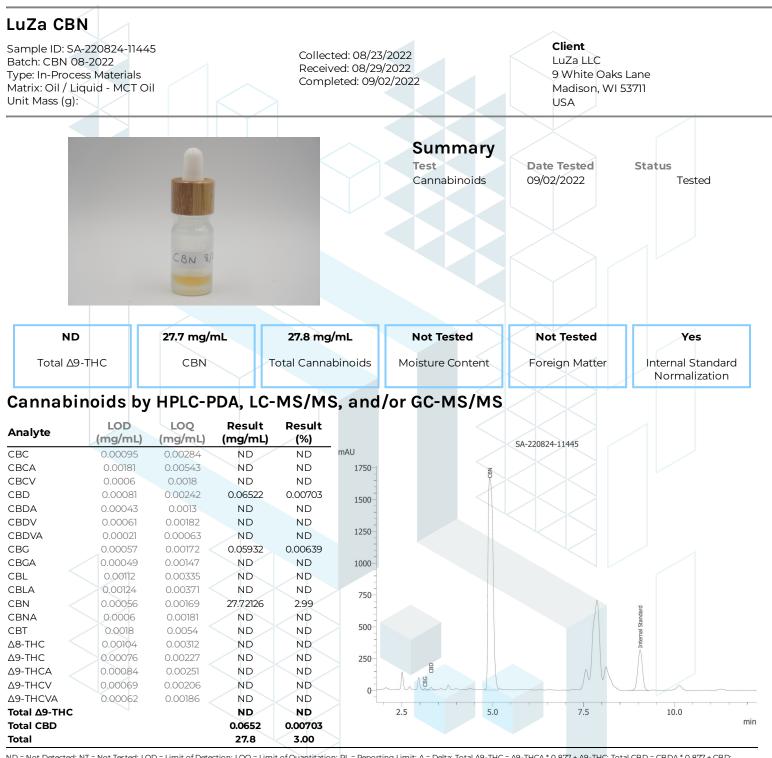

**KCA** Laboratories 232 North Plaza Drive Nicholasville, KY 40356

kca

+1-833-KCA-LABS https://kcalabs.com KDA Lic.# P\_0058

1 of 1



ND = Not Detected; NT = Not Tested; LOD = Limit of Detection; LOQ = Limit of Quantitation; RL = Reporting Limit;  $\Delta$  = Delta; Total  $\Delta$ 9-THC =  $\Delta$ 9-THCA \* 0.877 +  $\Delta$ 9-THC, Total CBD = CBDA \* 0.877 + CBD;

Generated By: Ryan Bellone Commercial Director Date: 09/02/2022

Support

Testéd By: Jared Burkhart Technical Manager Date: 09/02/2022



This product or substance has been tested by KCA Laboratories using validated testing methodologies and an ISO/IEC 170252017 accredited quality system. Values reported relate only to the product or substance tested. The reported result is based on a sample weight. Unless otherwise stated, results of tests performed on all quality control samples met criteria for acceptance established by KCA Laboratories. KCA Laboratorie